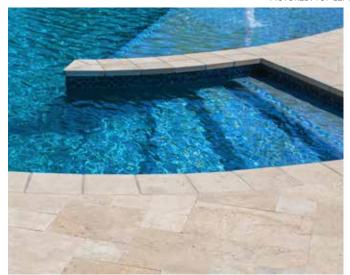

### **COPING, CAPS & TREADS**

Complete your pool project with our versatile caps and coping from the Coastal Collection. These natural stone products come in a variety of sizes and matching colors, allowing you to seamlessly coordinate with your paving for a cohesive and visually stunning outdoor space.

#### Available Sizes:

- 12 x 12 in. x 3 cm. with a Bullnose Edge
- 12 x 24 in. x 5 cm. with a Modern Edge
- 16 x 24 in. x 5 cm. with a Modern Edge
- 24 x 24 in. x 5 cm. with a Square Edge