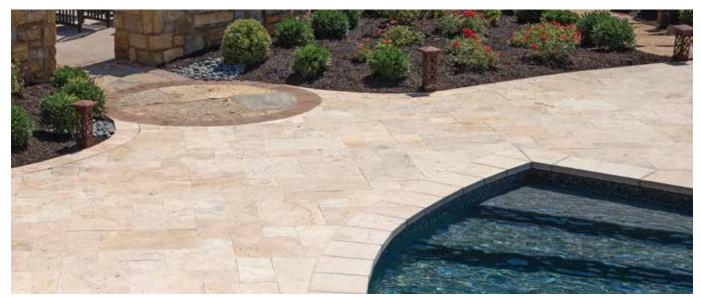

Walnut Tumbled Travertine Paver

**PAVERS** 

Thickness: 1 3/16 in.
French Pattern Sizes:
8 x 8 in., 8 x 16 in., 16 x 16 in., 16 x 24 in.

Coverage: 176 sq. ft./pallet

(Tundra and Diana coverage is 160 sq. ft./pallet)

#### **Additional Sizes:**

12 x 24 in., 16 x 16 in., 16 x 24 in., 24 x 24 in.