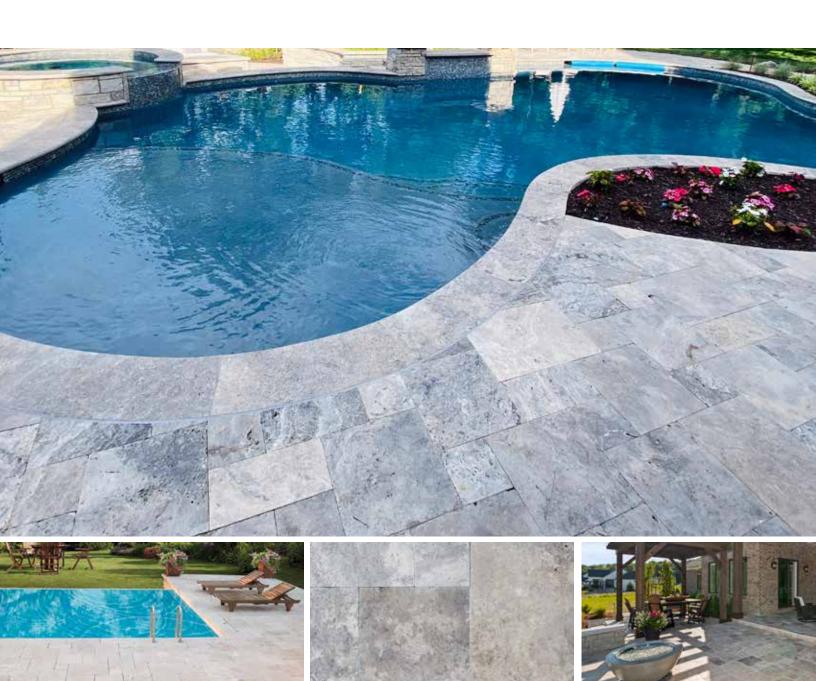

# COASTALCOLLECTION

Welcome to Coastal Collection, where beauty, convenience, and durability come together to offer endless possibilities. With our readily available natural stone pavers, caps, coping, and treads in a variety of colors, you can create remarkable outdoor spaces. Each stone is carefully sourced from exotic locations across the globe, ensuring an unparalleled blend of elegance and durability. Unlock the true potential of your projects with the Coastal Collection.

### **COPING, CAPS & TREADS**

Complete your pool project with our versatile caps and coping from the Coastal Collection. These natural stone products come in a variety of sizes and matching colors, allowing you to seamlessly coordinate with your paving for a cohesive and visually stunning outdoor space.