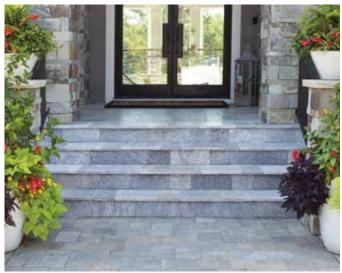

### **COPING, CAPS & TREADS**

Complete your pool project with our versatile caps and coping from the Coastal Collection. These natural stone products come in a variety of sizes and matching colors, allowing you to seamlessly coordinate with your paving for a cohesive and visually stunning outdoor space.

#### Available Sizes:

- 12 x 12 in. x 3 cm. with a Bullnose Edge
- 12 x 24 in. x 5 cm. with a Modern Edge
- 16 x 24 in. x 5 cm. with a Modern Edge
- 24 x 24 in. x 5 cm. with a Square Edge