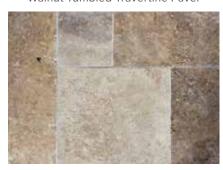

Diana Royal Leathered Marble Paver

Ice White Sandblasted Marble Paver

Ivory Tumbled Travertine Paver

Shellstone Beige Tumbled Limestone Paver

Silver Tumbled Travertine Paver

Tundra Gray Leathered Marble Paver

Walnut Tumbled Travertine Paver

**PAVERS** 

Thickness: 1 3/16 in.
French Pattern Sizes:
8 x 8 in., 8 x 16 in., 16 x 16 in., 16 x 24 in.

Coverage: 176 sq. ft./pallet

(Tundra and Diana coverage is 160 sq. ft./pallet)